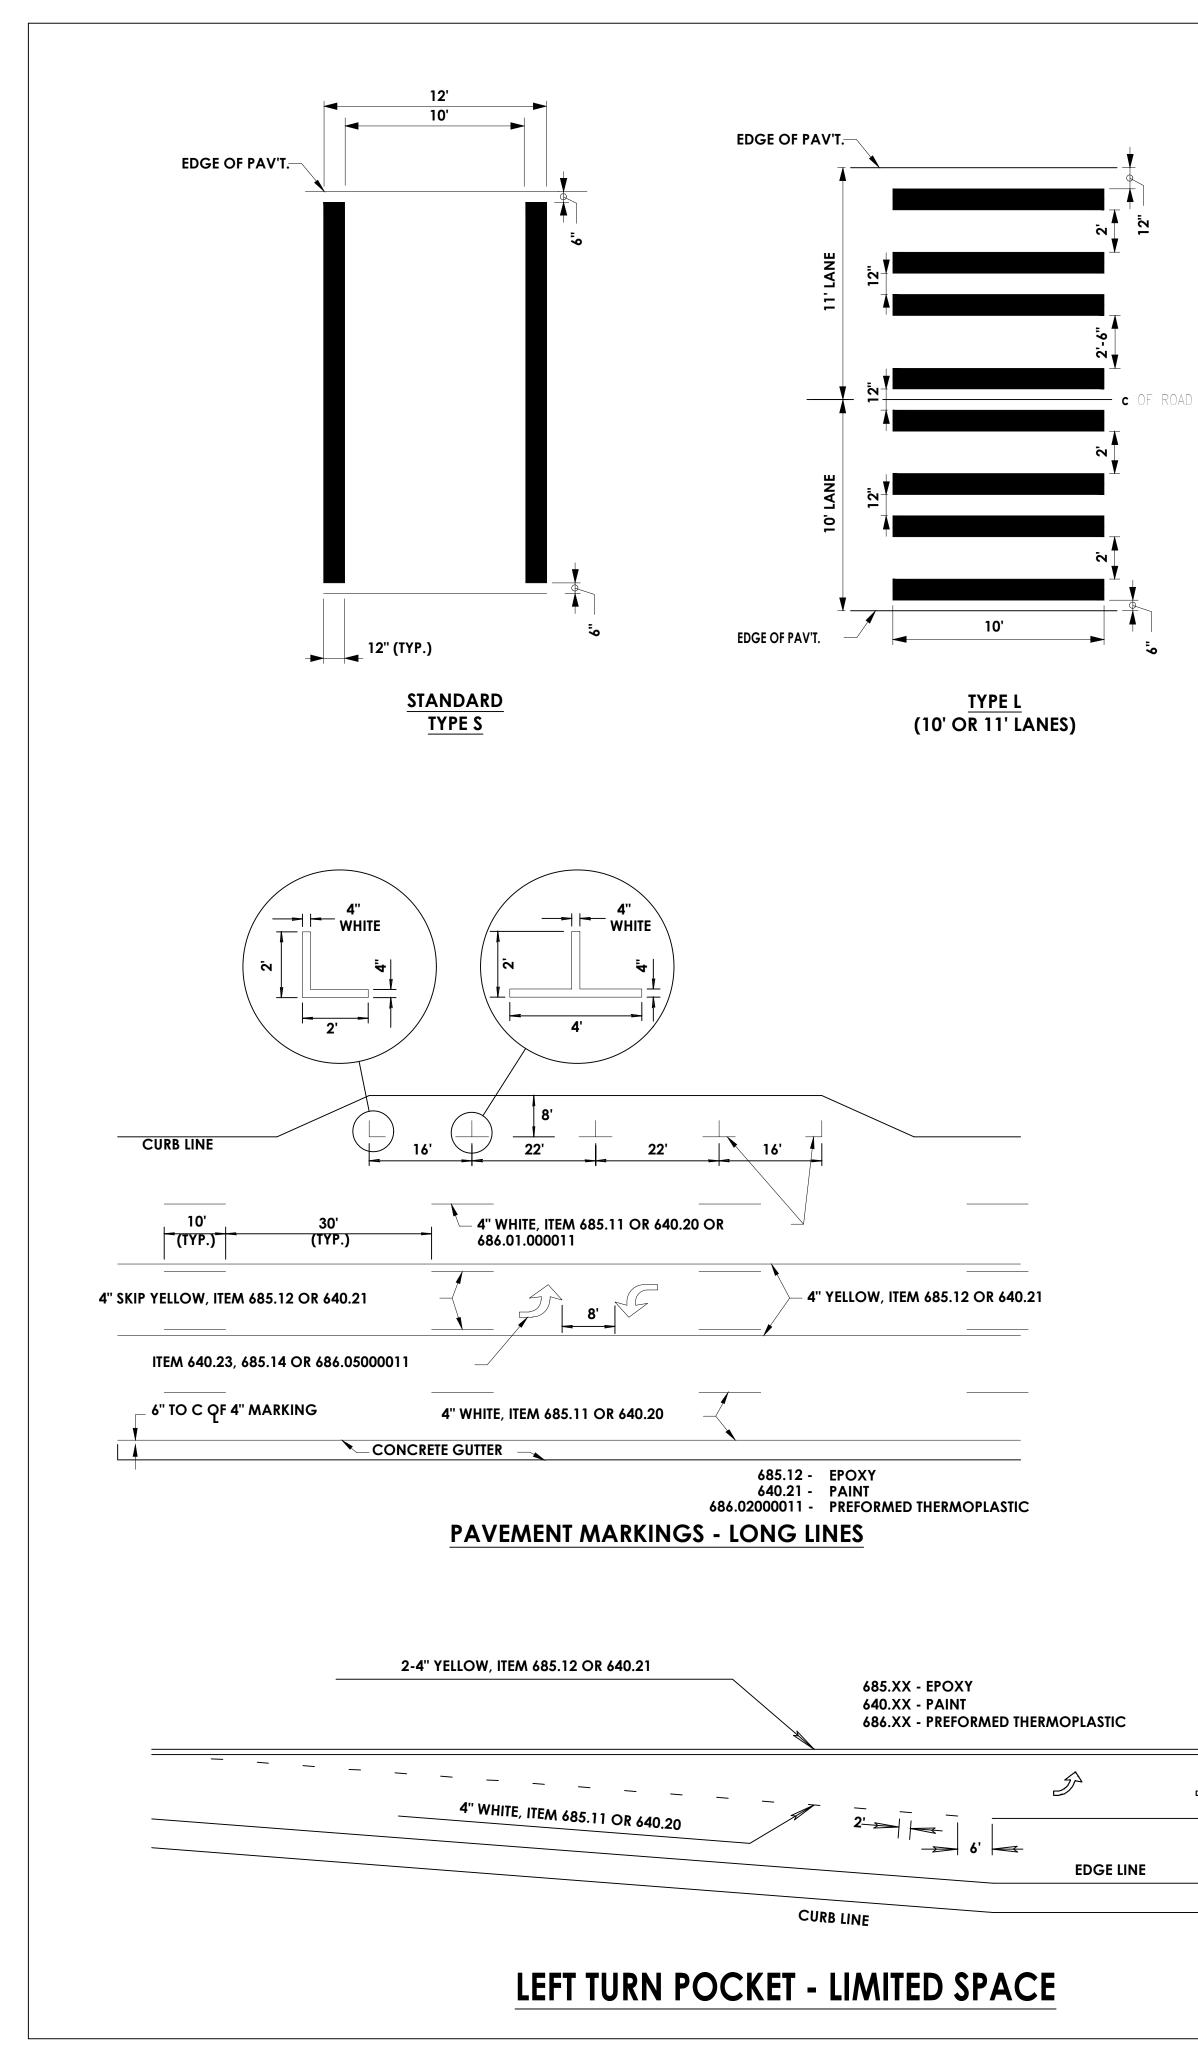

<u>TYPE L</u> (11' LANES, 4' OR 6' SHOULDERS)

**CROSSWALK MARKING DETAILS** NOTE: LONGITUDINAL LINES SHALL BE PLACED TO AVOID WHEEL PATHS.

EDGE OF PAV'T.-

EDGE OF PAV'T.

| TRAFFIC SIGNAGE LEGEND |
|------------------------|
| MCDOT INSTALLED        |