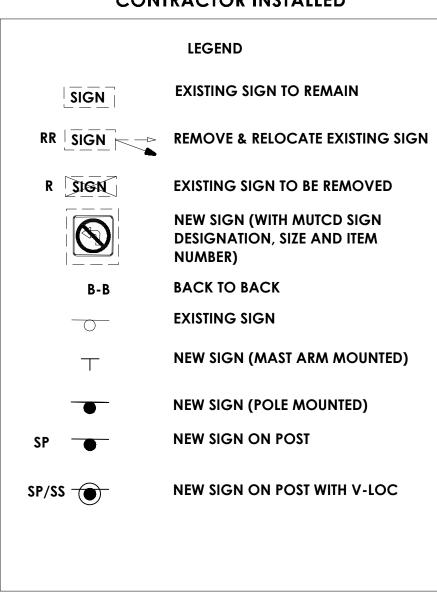

|        | LEGEND                                                                                             |
|--------|----------------------------------------------------------------------------------------------------|
| SIGN   | EXISTING SIGN TO REMAIN                                                                            |
|        | REMOVE & RELOCATE EXISTING SIGN<br>BY OTHERS                                                       |
| r Sign | EXISTING SIGN TO BE REMOVED<br>BY OTHERS                                                           |
|        | NEW SIGN (WITH MUTCD SIGN<br>DESIGNATION AND SIZE) TO BE<br>INSTALLED BY OTHERS                    |
| B-B    | BACK TO BACK                                                                                       |
|        | EXISTING SIGN                                                                                      |
| $\top$ | NEW SIGN (MAST ARM MOUNTED) TO<br>BE INSTALLED BY OTHERS                                           |
|        | NEW SIGN (POLE MOUNTED) TO BE<br>INSTALLED BY OTHERS                                               |
| SP •   | NEW SIGN ON POST TO BE<br>INSTALLED BY OTHERS                                                      |
| SP/SS  | NEW SIGN ON POST WITH SV-LOC<br>TO BE INSTALLED BY<br>CONTRACTOR<br>SIGN TO BE INSTALLED BY OTHERS |