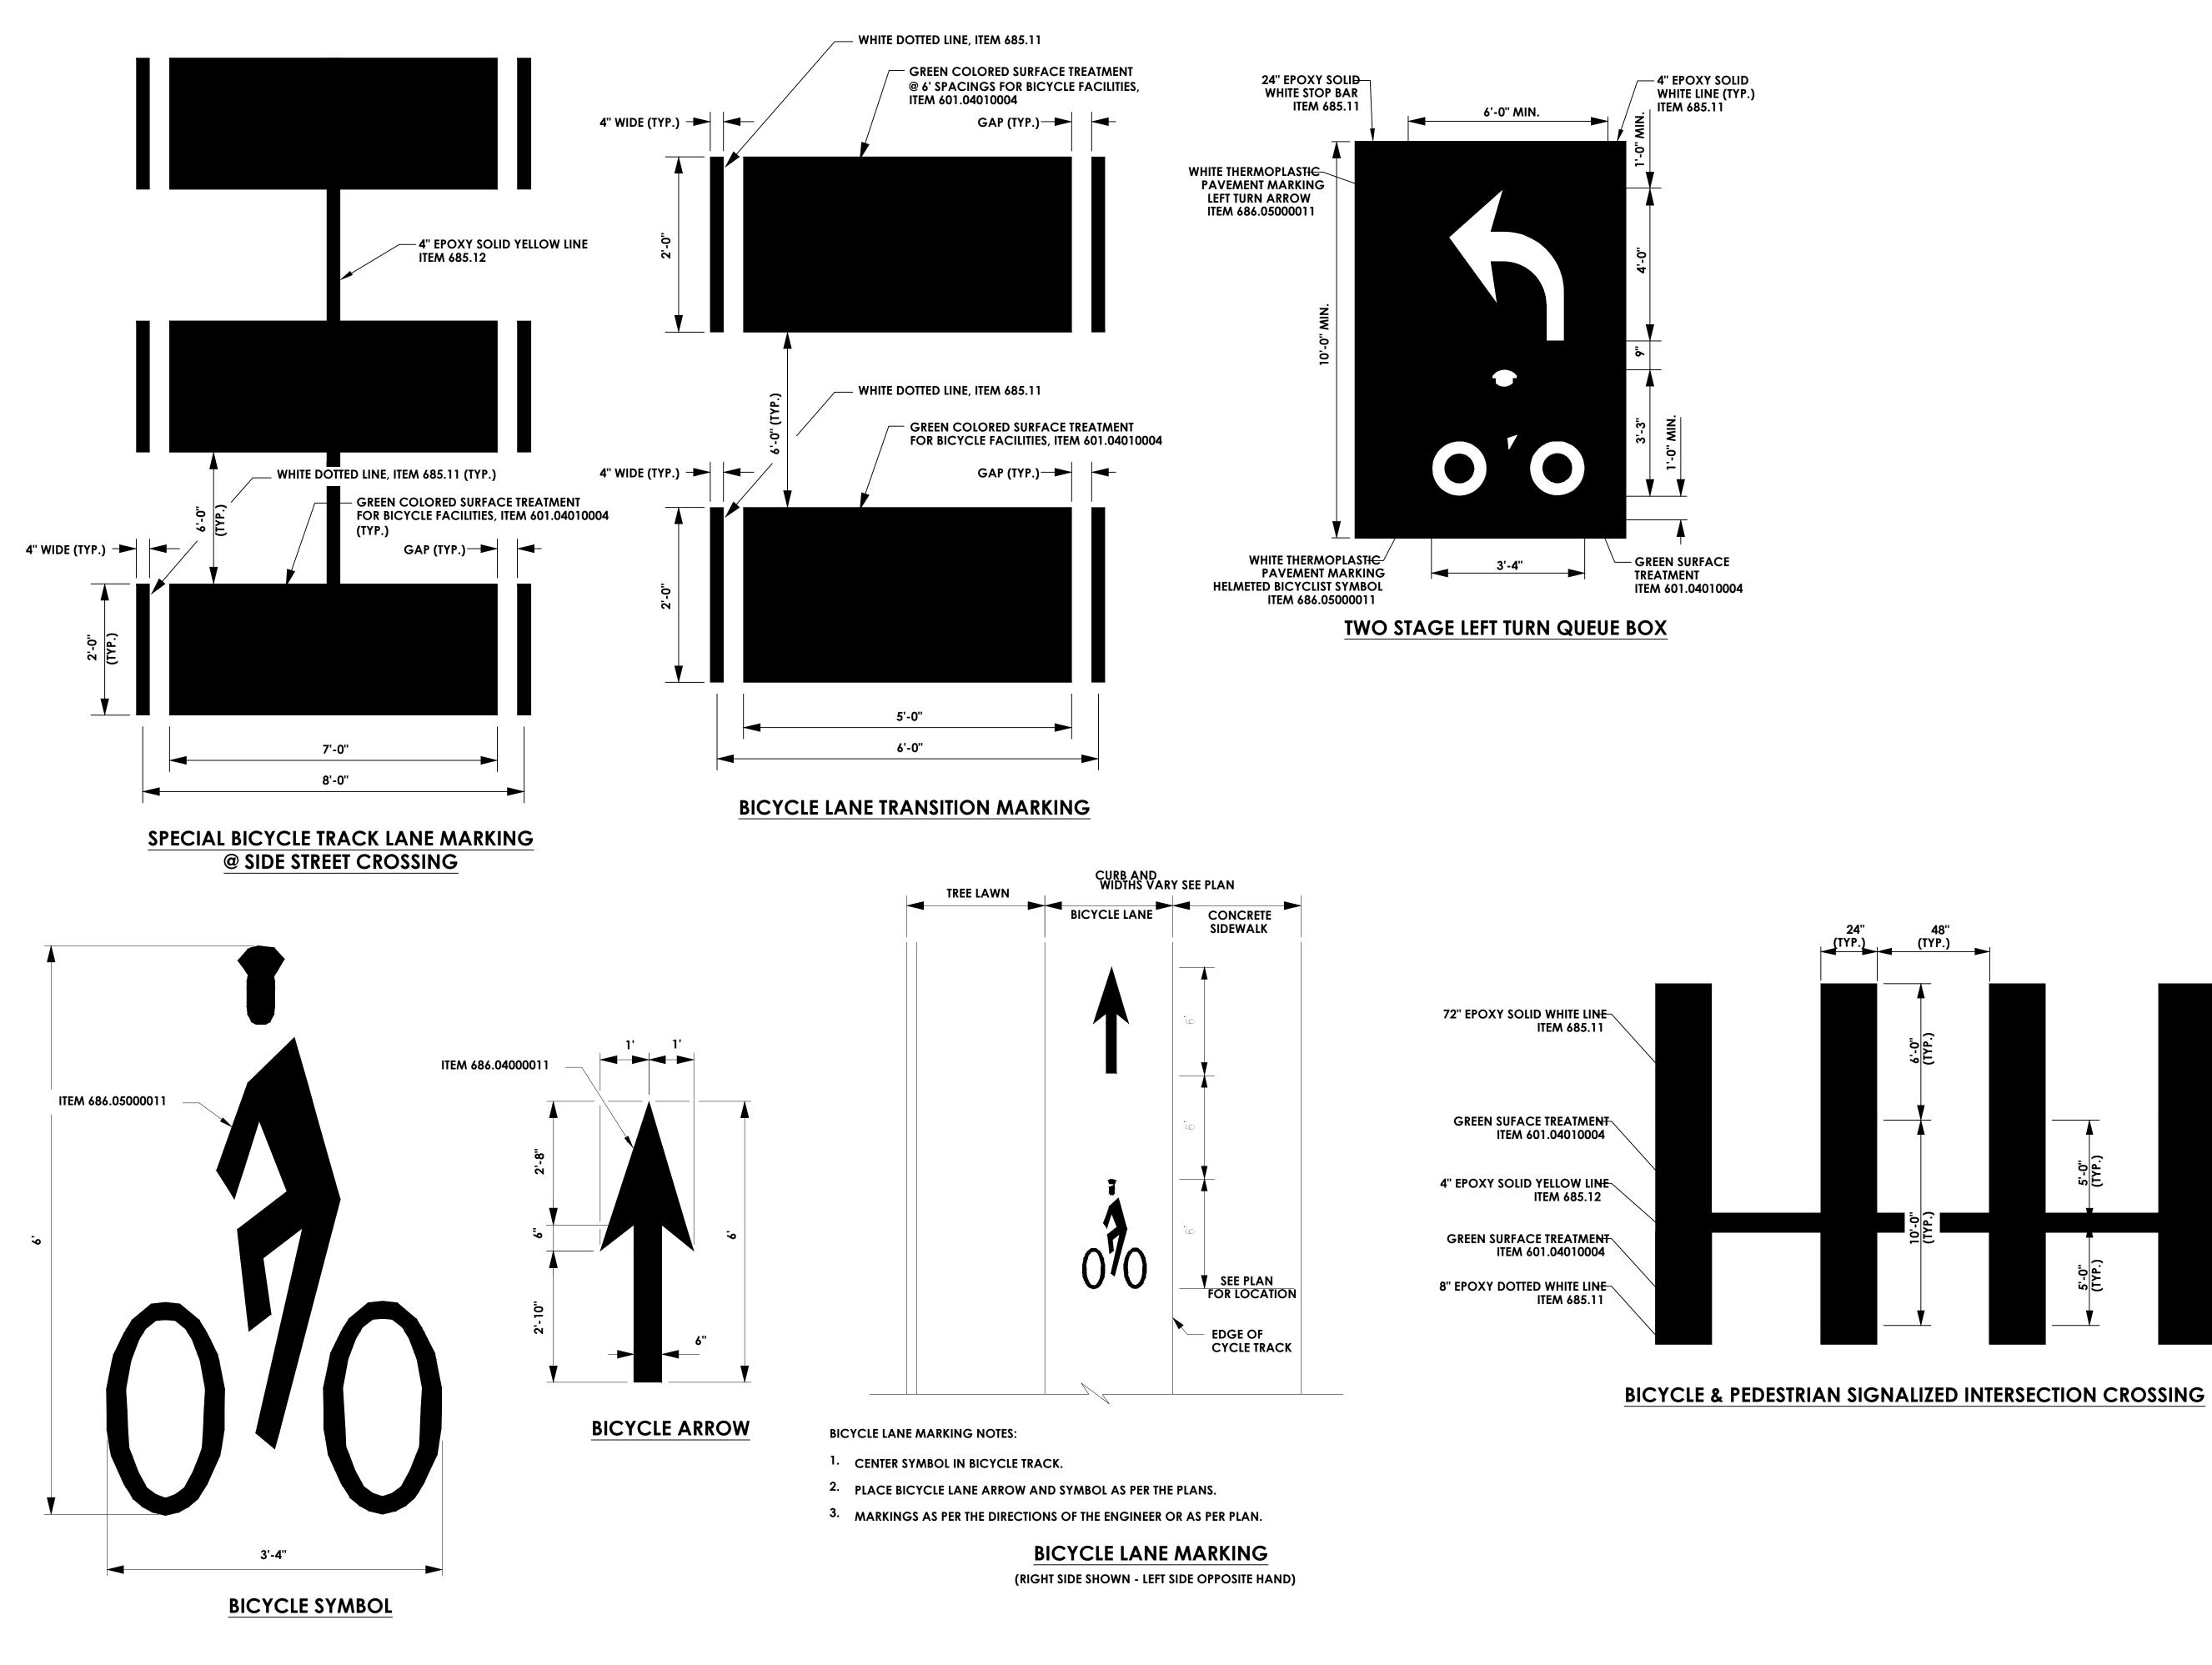

ECT NO.                                 | XXXXXXX                   |
|      | D.           | CALE<br>ATE I       | S<br>N<br>SSL      | TRI<br>DT 1<br>JED:      | DA                              |                                |                                                     |                           |
|      | D            | RAW                 |                    |                          | F)                              | XX                             |                                                     |                           |
|      |              |                     |                    |                          |                                 |                                |                                                     |                           |



| S.I.N. XX    | -xx-         | -XX                                            | (X (I          | F AF                            | PLI                            |                                                     | BLE)                                                                            |
|--------------|--------------|------------------------------------------------|----------------|---------------------------------|--------------------------------|-----------------------------------------------------|---------------------------------------------------------------------------------|
|              |              |                                                |                |                                 |                                |