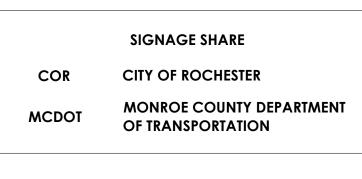

|       | SIGNAGE SHARE                                 |
|-------|-----------------------------------------------|
| COR   | CITY OF ROCHESTER                             |
| MCDOT | MONROE COUNTY DEPARTMENT<br>OF TRANSPORTATION |