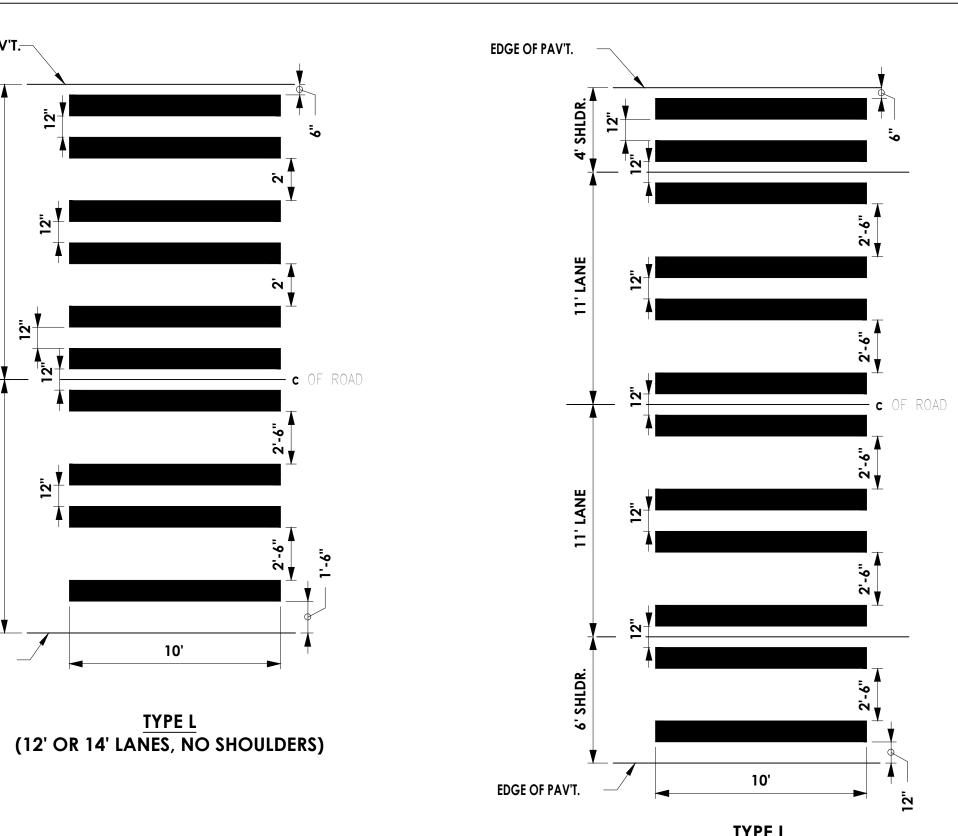

<u>TYPE L</u> (11' LANES, 4' OR 6' SHOULDERS)

**CROSSWALK MARKING DETAILS** NOTE: LONGITUDINAL LINES SHALL BE PLACED TO AVOID WHEEL PATHS.

EDGE OF PAV'T.-

EDGE OF PAV'T.

| TRAFFIC SIGNAGE LEGEND |
|------------------------|
| MCDOT INSTALLED        |