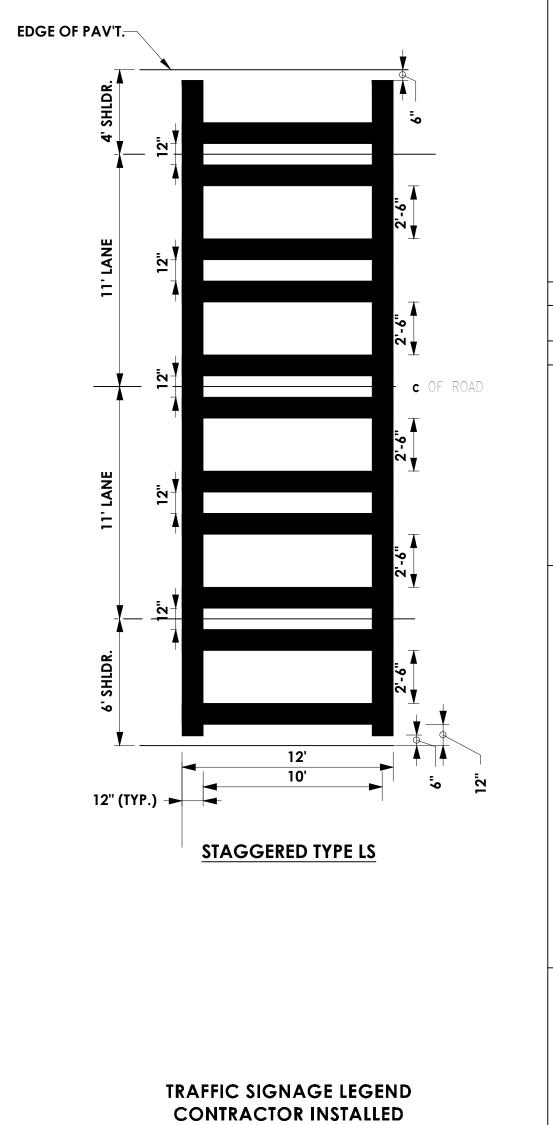

<u>TYPE L</u> (11' LANES, 4' OR 6' SHOULDERS)

**CROSSWALK MARKING DETAILS** NOTE: LONGITUDINAL LINES SHALL BE PLACED TO AVOID WHEEL PATHS.

EDGE OF PAV'T.-

EDGE OF PAV'T.

| TRAFFIC SIGNAGE LEGEND |
|------------------------|
| MCDOT INSTALLED        |