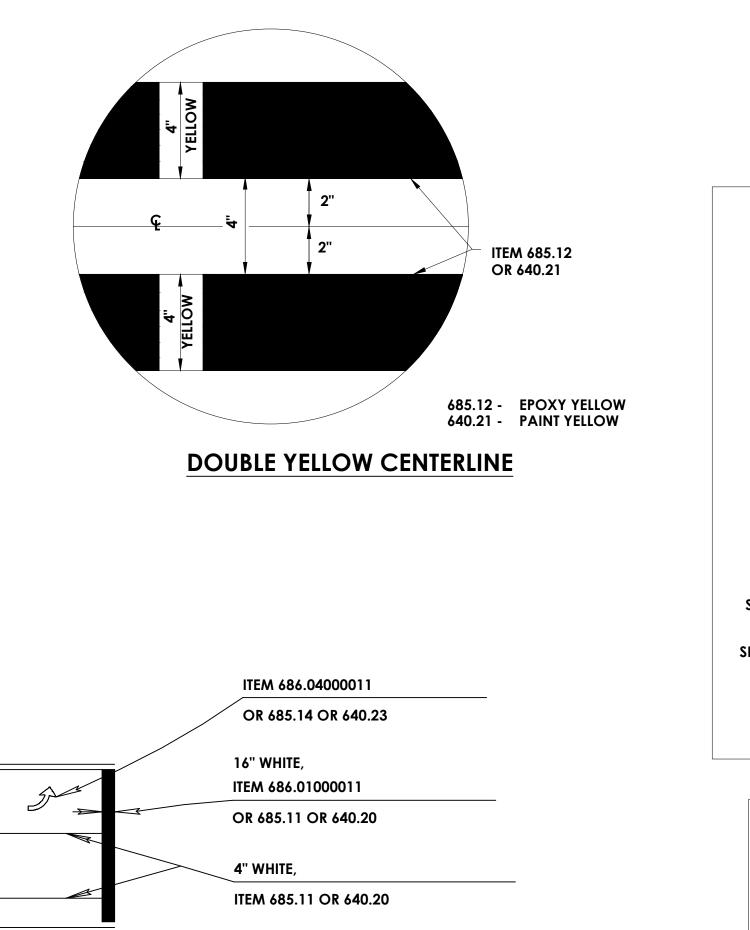

<u>TYPE L</u> (11' LANES, 4' OR 6' SHOULDERS)

**CROSSWALK MARKING DETAILS** NOTE: LONGITUDINAL LINES SHALL BE PLACED TO AVOID WHEEL PATHS.

EDGE OF PAV'T.-

EDGE OF PAV'T.



| TRAFFIC SIGNAGE LEGEND |
|------------------------|
| MCDOT INSTALLED        |

|        | LEGEND                                                                                             |
|--------|----------------------------------------------------------------------------------------------------|
| SIGN   | EXISTING SIGN TO REMAIN                                                                            |
|        | REMOVE & RELOCATE EXISTING SIGN<br>BY OTHERS                                                       |
| r Sign | EXISTING SIGN TO BE REMOVED<br>BY OTHERS                                                           |
|        | NEW SIGN (WITH MUTCD SIGN<br>DESIGNATION AND SIZE) TO BE<br>INSTALLED BY OTHERS                    |
| B-B    | BACK TO BACK