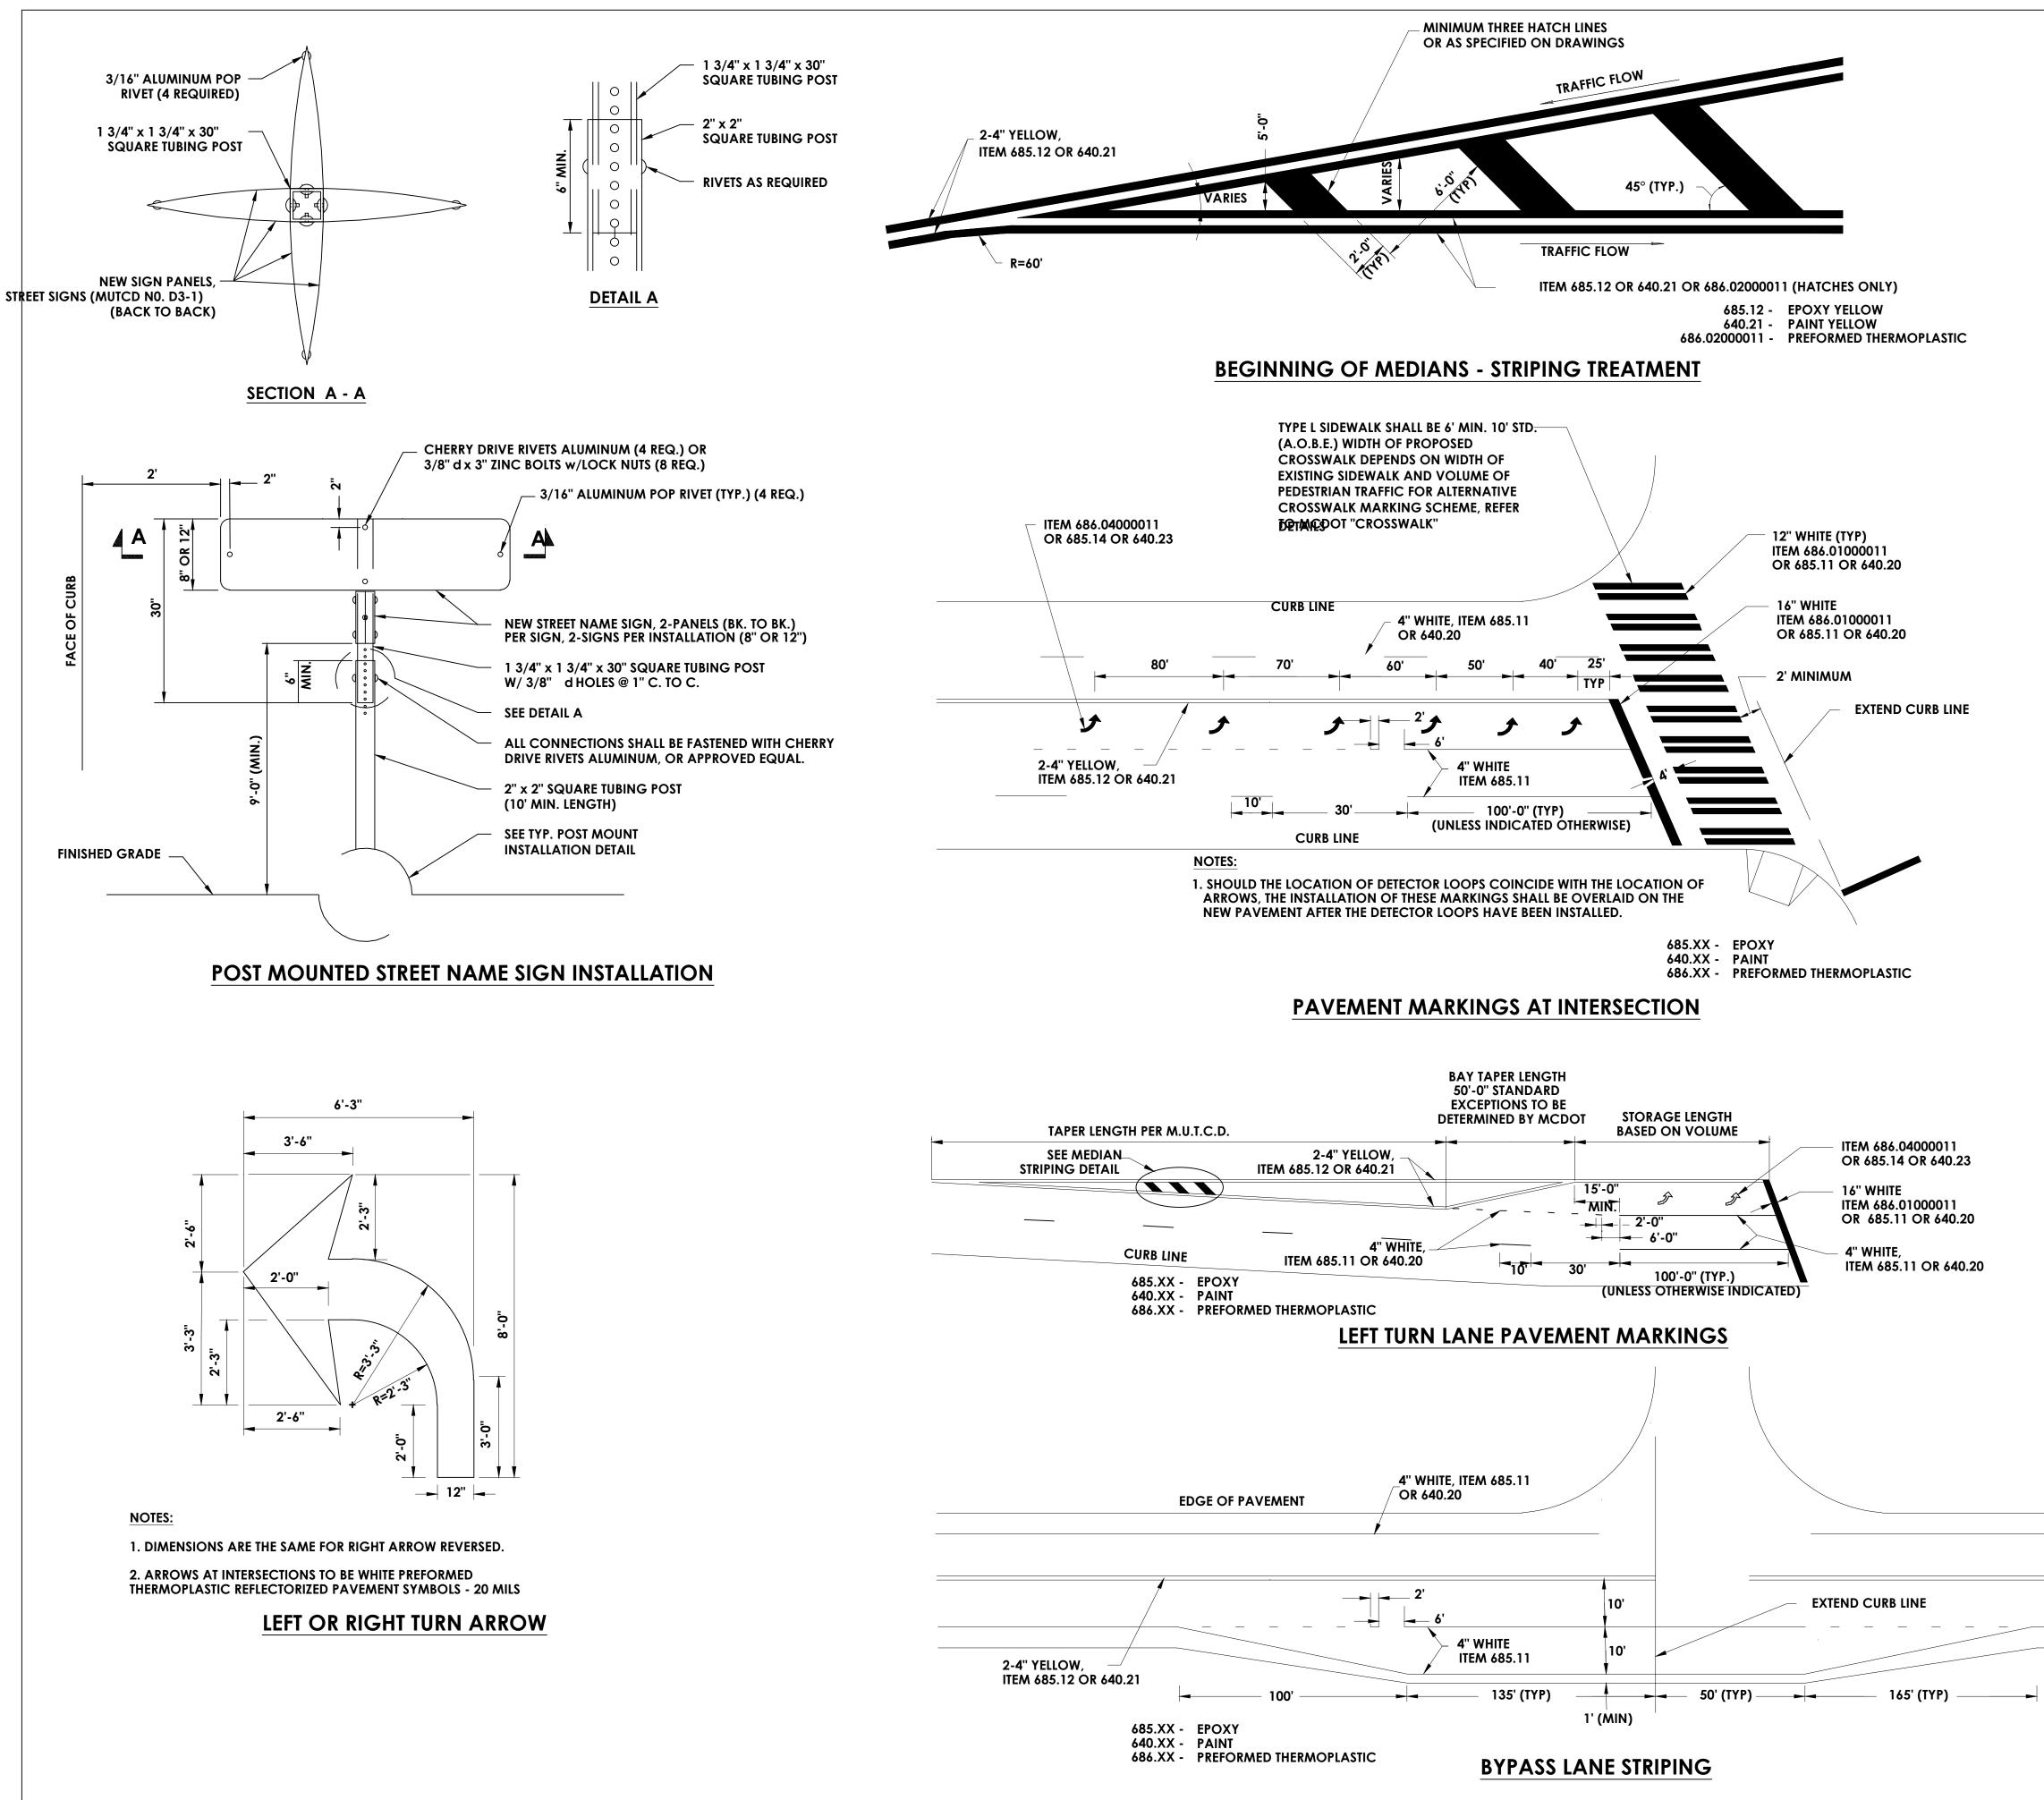

<u>TYPE L</u> (11' LANES, 4' OR 6' SHOULDERS)

**CROSSWALK MARKING DETAILS** NOTE: LONGITUDINAL LINES SHALL BE PLACED TO AVOID WHEEL PATHS.

EDGE OF PAV'T.-

EDGE OF PAV'T.

| TRAFFIC SIGNAGE LEGEND |
|------------------------|
| MCDOT INSTALLED        |