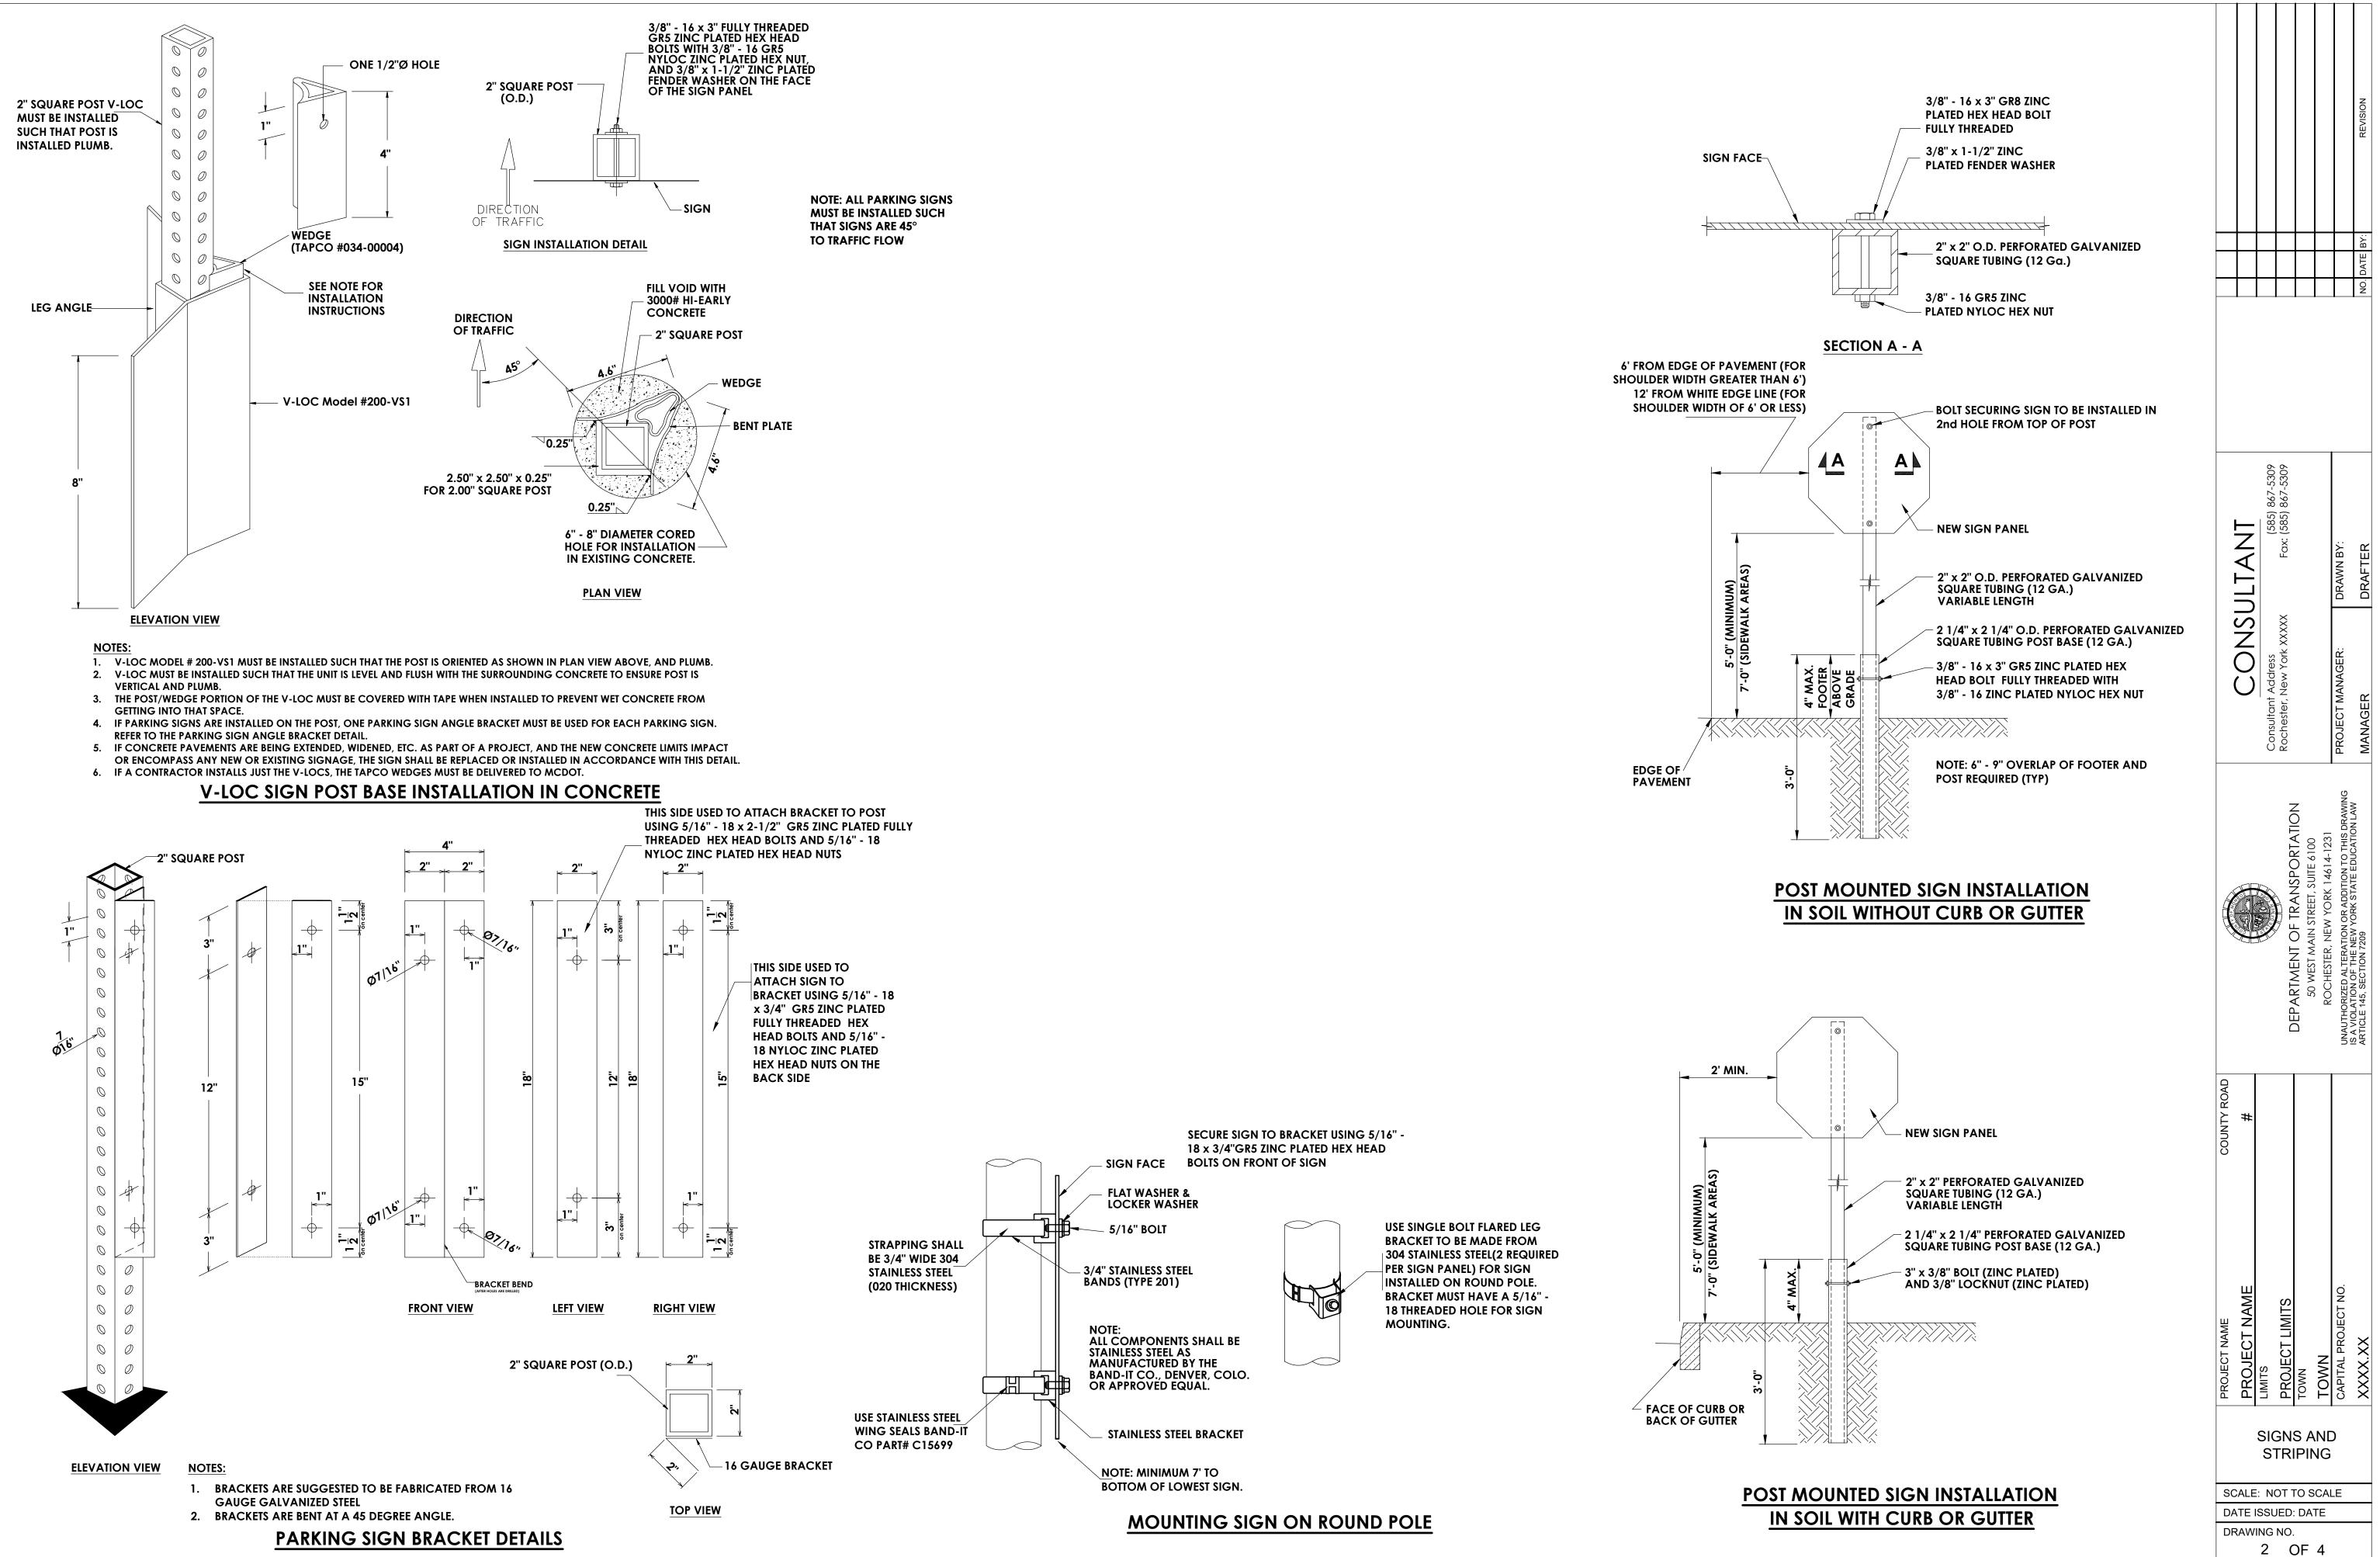

|
| $\top$ | NEW SIGN (MAST ARM MOUNTED) TO<br>BE INSTALLED BY OTHERS                                           |
|        | NEW SIGN (POLE MOUNTED) TO BE<br>INSTALLED BY OTHERS                                               |
| SP •   | NEW SIGN ON POST TO BE<br>INSTALLED BY OTHERS                                                      |
| SP/SS  | NEW SIGN ON POST WITH SV-LOC<br>TO BE INSTALLED BY<br>CONTRACTOR<br>SIGN TO BE INSTALLED BY OTHERS |

|       | SIGNAGE SHARE                                 |
|-------|-----------------------------------------------|
| COR   | CITY OF ROCHESTER                             |
| MCDOT | MONROE COUNTY DEPARTMENT<br>OF TRANSPORTATION |







TRAFFIC SIGN LEGENDS











| 5.1. | N. 3         | XX-XX               | X-XX               | (X (I                    | F AF                            | PLI                            | CAB                                                 | LE)                       |
|------|--------------|---------------------|--------------------|--------------------------|---------------------------------|--------------------------------|-----------------------------------------------------|---------------------------|
|      |              |                     |                    |                          |                                 |                                |                                                     | REVISION                  |
|      |              |                     |